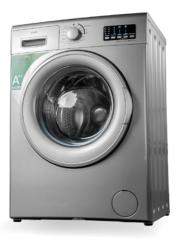

2 HEAD BOARDS FOR 90CM BEDS

BESIDE TABLE WITH 2 DRAWS

2 BED SET (MATRESS+BASE+PILLOW) OF 90cm\*190CM

CELLING LIGHT

ROLLERBLIND IN BEIGE COLOR

FRINDGE FREEZER 185X60 IN SILVER

DISHWASHER 45CM IN SILVER

WASHMASCHINE 7K + 1200 SPIN IN SILVER