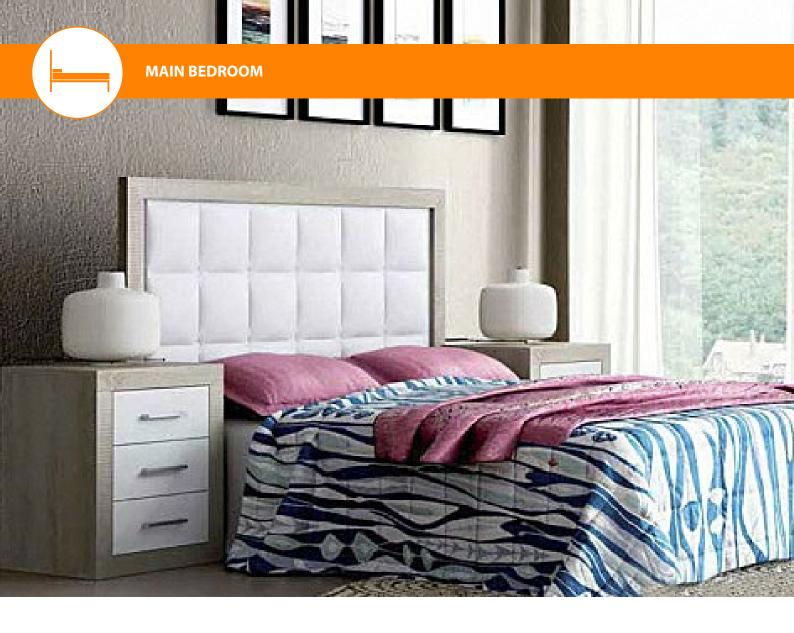

## **PARK EKO PUERTO ROMANO**

UPHOLSTERY HEAD BOARD FOR 150cm BED IN NORDIC COLOR

2 BEDSIDE TABLES WITH 3 DRAWS IN NORDIC COLOR

BED SET (MATRESS+BASE+PILLOW) OF 150cm\*190CM

CELLING LAMP

ROLLERBLIND IN BEIGE COLOR