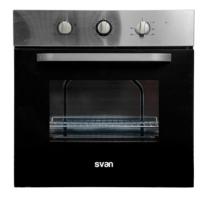

MULTI-FUNKTION OVEN IN SILVER

CERAMIC HOB WITH 3 FIERS

BUILD - IN MICROWAVE WITH GRILL IN SILVER

PULL OUT EXTRACTOR FAN IN SILVER

1 CELING LIGHT