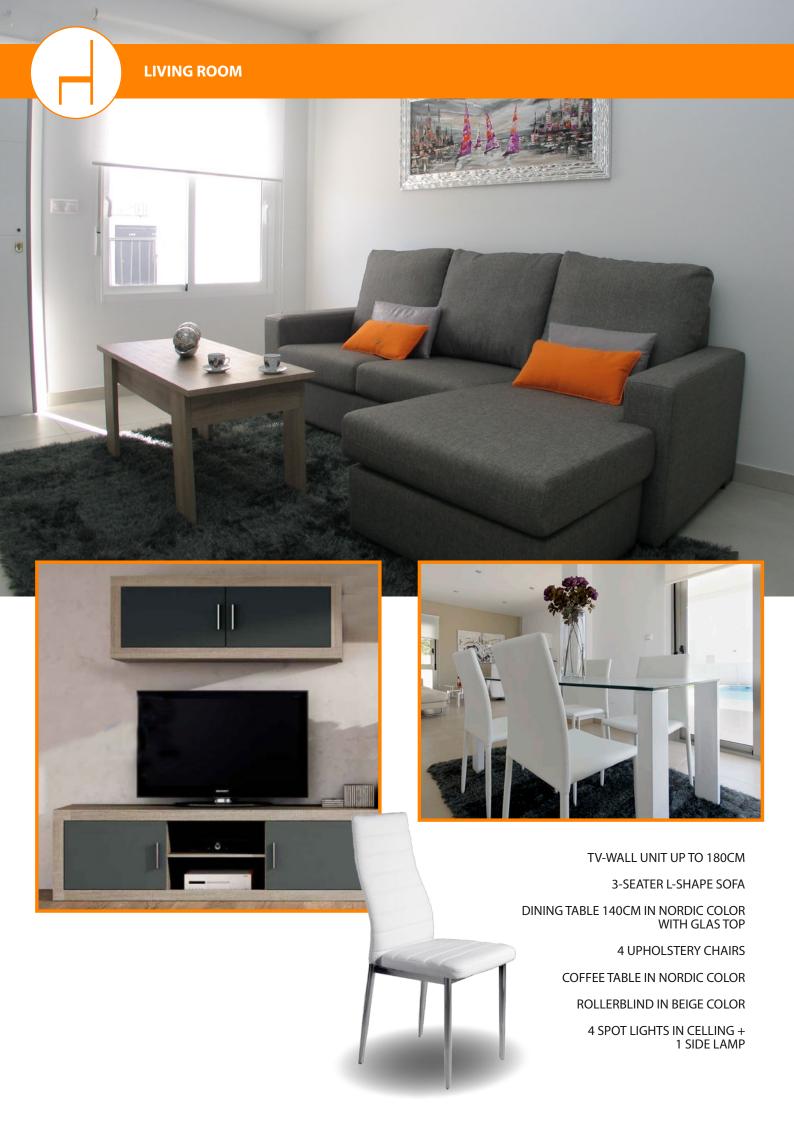

## **PARK EKO PUERTO ROMANO**



















UPHOLSTERY HEAD BOARD FOR 150cm BED IN NORDIC COLOR

2 BEDSIDE TABLES WITH 3 DRAWS IN NORDIC COLOR

BED SET (MATRESS+BASE+PILLOW) OF 150cm\*190CM

CELLING LAMP

ROLLERBLIND IN BEIGE COLOR



2 HEAD BOARDS FOR 90CM BEDS

BESIDE TABLE WITH 2 DRAWS

2 BED SET (MATRESS+BASE+PILLOW) OF 90cm\*190CM

CELLING LIGHT

ROLLERBLIND IN BEIGE COLOR









FRINDGE FREEZER 185X60 IN SILVER

DISHWASHER 45CM IN SILVER

WASHMASCHINE 7K + 1200 SPIN IN SILVER

MULTI-FUNKTION OVEN IN SILVER

CERAMIC HOB WITH 3 FIERS

BUILD - IN MICROWAVE WITH GRILL IN SILVER

PULL OUT EXTRACTOR FAN IN SILVER

1 CELING LIGHT









## **EXTRA LIGHTING**

1 CELING LIGHT FOR THE HALL WAY

1 DELLING LIGHT LED FOR THE BATH ROOM

PVP: <del>5.225</del> €

**SPECIAL PRICE: 4.695 €**