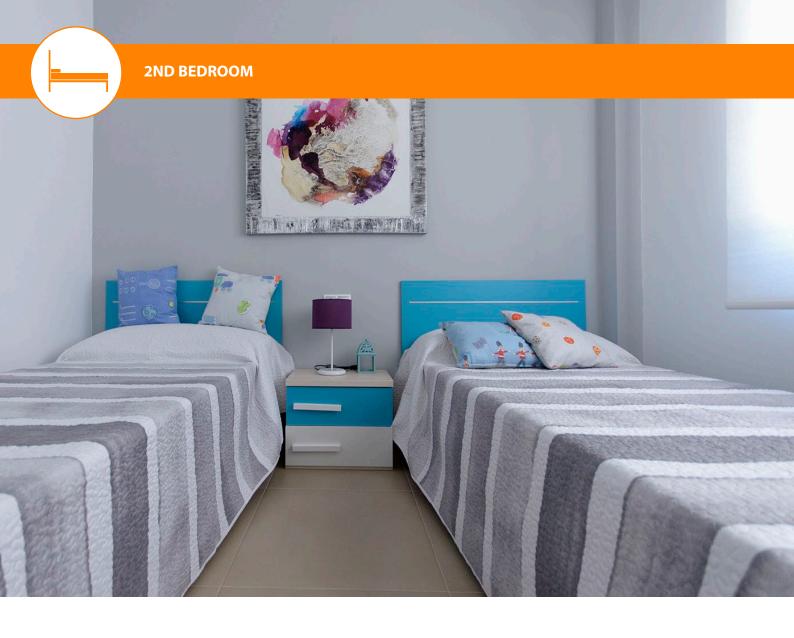

2 HEAD BOARDS FOR 90CM BEDS

BESIDE TABLE WITH 2 DRAWS

2 BED SET (MATRESS+BASE+PILLOW) OF 90cm\*190CM

CELLING LIGHT

ROLLERBLIND IN BEIGE COLOR

FRINDGE FREEZER 185X60 IN SILVER

DISHWASHER 45CM IN SILVER

WASHMASCHINE 7K + 1200 SPIN IN SILVER