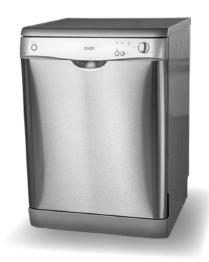

2 HEAD BOARDS FOR 90CM BEDS

BESIDE TABLE WITH 2 DRAWS

2 BED SET (MATRESS+BASE+PILLOW) OF 90cm\*190CM

CELLING LIGHT

ROLLERBLIND IN BEIGE COLOR

FRINDGE FREEZER 185X60 IN SILVER

DISHWASHER 45CM IN SILVER

WASHMASCHINE 7K + 1200 SPIN IN SILVER