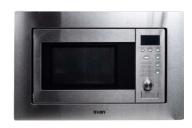

MULTI-FUNKTION OVEN IN SILVER

CERAMIC HOB WITH 3 FIERS

BUILD - IN MICROWAVE WITH GRILL IN SILVER

PULL OUT EXTRACTOR FAN IN SILVER

1 CELING LIGHT